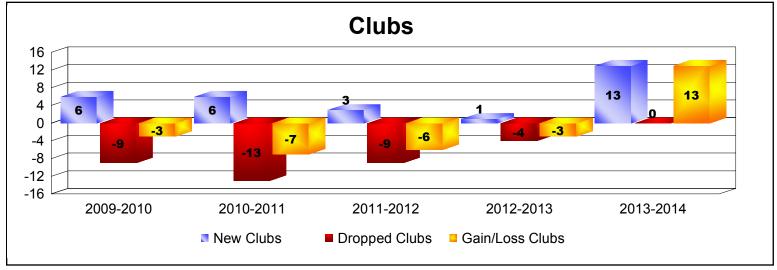

District 322 B2 As of June 2014 Cumulative

| Year      | New<br>Clubs | Dropped<br>Clubs | Gain/<br>Loss<br>Clubs | New<br>Members | Charter<br>Members | Reinstate<br>Members | Transfer<br>Members | Total<br>Member<br>Added | Total<br>Members<br>Dropped | Gain/<br>Loss<br>Members |
|-----------|--------------|------------------|------------------------|----------------|--------------------|----------------------|---------------------|--------------------------|-----------------------------|--------------------------|
| 2009-2010 | 6            | -9               | -3                     | 510            | 134                | 29                   | 1                   | 674                      | -378                        | 296                      |
| 2010-2011 | 6            | -13              | -7                     | 211            | 126                | 22                   | 5                   | 364                      | -664                        | -300                     |
| 2011-2012 | 3            | -9               | -6                     | 254            | 63                 | 20                   | 7                   | 344                      | -334                        | 10                       |
| 2012-2013 | 1            | -4               | -3                     | 359            | 47                 | 93                   | 2                   | 501                      | -399                        | 102                      |
| 2013-2014 | 13           | 0                | 13                     | 300            | 290                | 19                   | 4                   | 613                      | -283                        | 330                      |
| Average   | 6            | -7               | -1                     | 327            | 132                | 37                   | 4                   | 499                      | -412                        | 88                       |