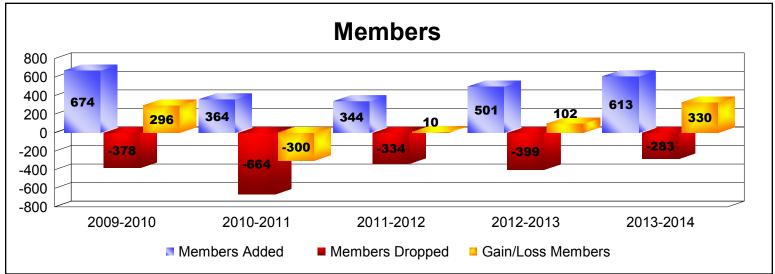

District 322 B2 As of June 2014 Cumulative

| Year      | New<br>Clubs | Dropped<br>Clubs | Gain/<br>Loss<br>Clubs | New<br>Members | Charter<br>Members | Reinstate<br>Members | Transfer<br>Members | Total<br>Member<br>Added | Total<br>Members<br>Dropped | Gain/<br>Loss<br>Members |
|-----------|--------------|------------------|------------------------|----------------|--------------------|----------------------|---------------------|--------------------------|-----------------------------|--------------------------|
| 2009-2010 | 6            | -9               | -3                     | 510            | 134                | 29                   | 1                   | 674                      | -378                        | 296                      |
| 2010-2011 | 6            | -13              | -7                     | 211            | 126                | 22                   | 5                   | 364                      | -664                        | -300                     |
| 2011-2012 | 3            | -9               | -6                     | 254            | 63                 | 20                   | 7                   | 344                      | -334                        | 10                       |
| 2012-2013 | 1            | -4               | -3                     | 359            | 47                 | 93                   | 2                   | 501                      | -399                        | 102                      |
| 2013-2014 | 13           | 0                | 13                     | 300            | 290                | 19                   | 4                   | 613                      | -283                        | 330                      |
| Average   | 6            | -7               | -1                     | 327            | 132                | 37                   | 4                   | 499                      | -412                        | 88                       |